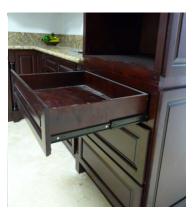

## <u>Features:</u>

- Square raised panel (doors & drawer fronts)
- Solid maple face frame and door with red wine finish
- 1/2" plywood construction (no MDF)
- Solid wood drawer boxes with screw connections
- Standard full-extension drawer glides
- Full Overlay construction (small reveal to allow for hinges)
- Finished sides and interiors
- Fully-concealed, adjustable hinges
- Simple metal clip assembly system