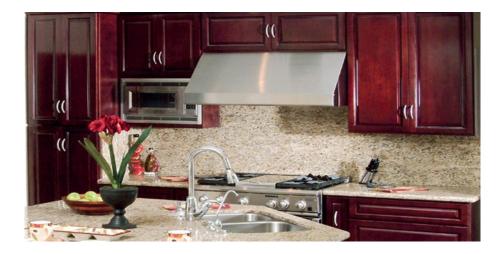

## **Classic Cabernet**

"Rich & Elegant...

## <u>Features:</u>

- Square raised panel (doors & drawer fronts)
- Solid maple face frame and door with red wine finish
- 1/2" plywood construction (no MDF)
- Solid wood drawer boxes with screw connections
- Standard full-extension drawer glides
- Full Overlay construction (small reveal to allow for hinges)
- Finished sides and interiors
- Fully-concealed, adjustable hinges
- Simple metal clip assembly system