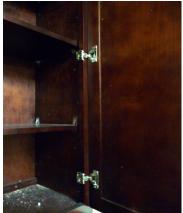

## <u>Features:</u>

- Square raised panel (doors & drawer fronts)
- Solid maple face frame and door with red wine finish
- 1/2" plywood construction (no MDF)
- Solid wood drawer boxes with screw connections
- Standard full-extension drawer glides
- Full Overlay construction (small reveal to allow for hinges)
- Finished sides and interiors
- Fully-concealed, adjustable hinges
- Simple metal clip assembly system