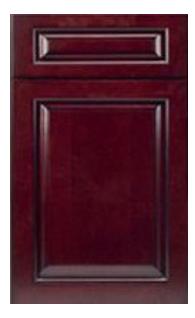

## **Classic Cabernet**

"Rich & Elegant...

## <u>Features:</u>

- Square raised panel (doors & drawer fronts)
- Solid maple face frame and door with red wine finish
- 1/2" plywood construction (no MDF)
- Solid wood drawer boxes with screw connections
- Standard full-extension drawer glides
- Full Overlay construction (small reveal to allow for hinges)
- Finished sides and interiors
- Fully-concealed, adjustable hinges
- Simple metal clip assembly system